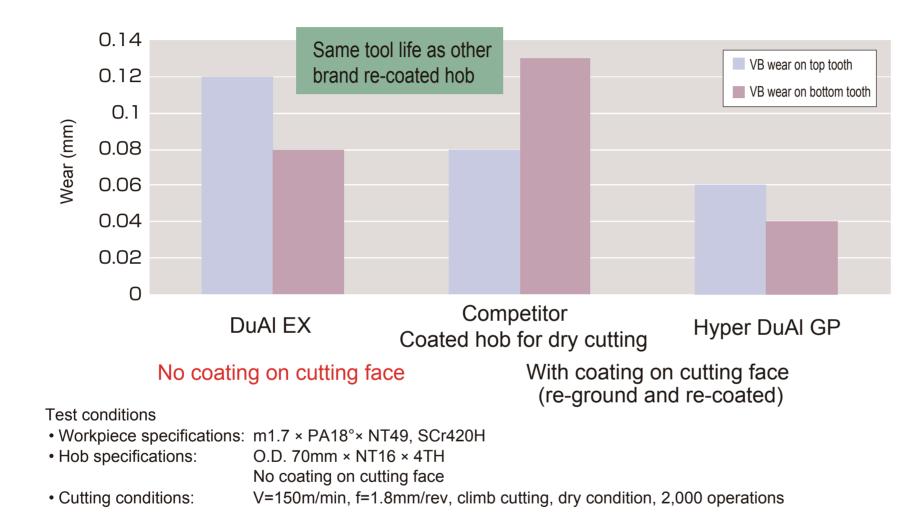

## Comparison of wear without coating on cutting face

DuAl EX Hob without coating on cutting face after re-grinding has same tool life as other brand Hob after re-grinding and re-coating.
This eliminates re-coating fees and reduces inventory, providing a significant advantage in tooling costs