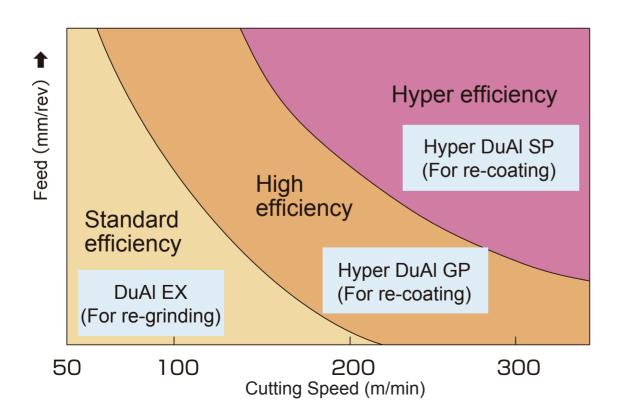

## Select coating according to application

|                                | Wet hobbing   | Dry hobbing         |                 |                  |
|--------------------------------|---------------|---------------------|-----------------|------------------|
|                                |               | Standard efficiency | High efficiency | Hyper efficiency |
| For re-grinding/<br>re-coating |               |                     |                 | Hyper DuAl SP    |
|                                | Hyper DuAI GP |                     |                 |                  |
| For re-grinding                | DuA           | I EX                |                 |                  |